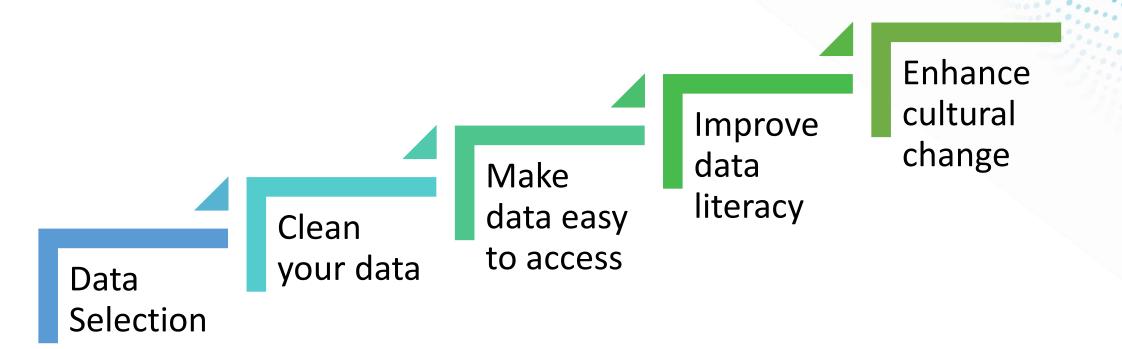

and assumptions









# Why a data driven culture matters?

- Promotes collaboration between different teams
- Fosters data openness and accessibility
- Targeted development of products and services based on data





# What challenges does a data driven culture present?

- Shifting data ownership from IT to everyone
- Understanding data as an asset, not a by-product
- Connect the data insights with creating business value
- Eliminating data silos to create consolidated information
- Improving the quality or type of data available
- Security Issues





# How is data driven culture change achieved?



- 1. Mindset
- 2. Skill Set
- 3. Tool Set
- 4. Data Set



Source: Forbes.com - The Four Key Pillars To Fostering A Data-Driven Culture



### Steps to lead a data driven culture change







## Data driven decision making

"The process of using data to inform your decisionmaking process and validate a course of action before committing to it"







#### **Data and Behaviours**

- Saving money by predicting who will quit
- Relating engagement with income
- Retaining key staff, managing flight risk and turnover
- Achieving optimal staffing levels

Data

Climate & Pulse Checks

Engagement Surveys





## **Questions and Discussion**





**ATI-Mirage** presents



#### **Recommended Courses**

- Data Driven Culture
- MS Power BI (Business Intelligence)
- MS Excel Analysing Data Using Power Query
- Consulting
  - Climate surveys
  - Behaviour analysis

www.ati-mirage.com.au







www.ati-mirage.com.au 9218 9059

Follow us on: