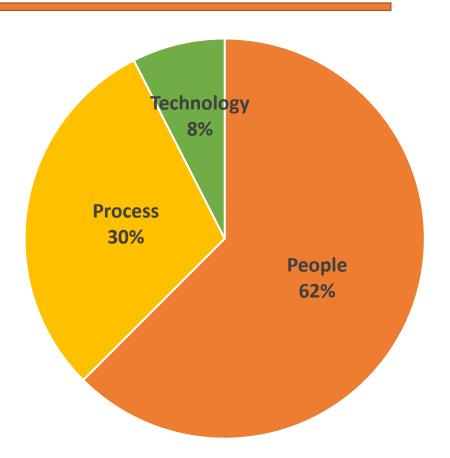

# How is data driven culture change achieved?

- 1. Mindset
- 2. Skill Set
- 3. Tool Set
- 4. Data Set

Source: Forbes.com - The Four Key Pillars To Fostering A Data-Driven Culture