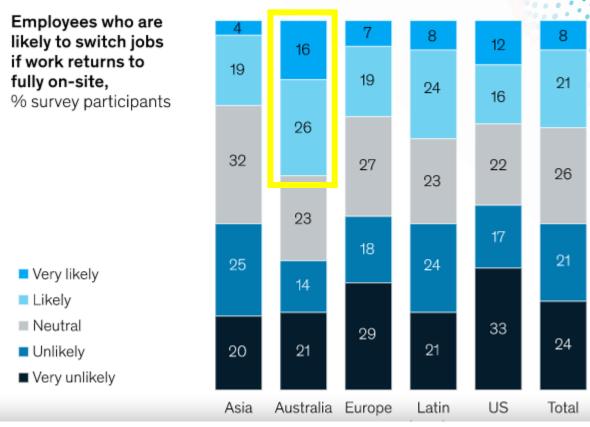

## **Expectations**

66% of leaders say their company is considering redesigning office space for hybrid work

73% of employees want flexible remote work options to stay

67% of employees want more in-person work or collaboration post-pandemic