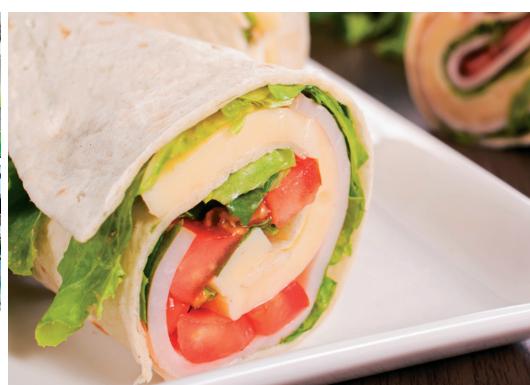

#### Lunch option #3 – working lunch: \$22 + gst pp

Assorted rolls or wraps, fresh fruit platter, juice, tea and coffee.